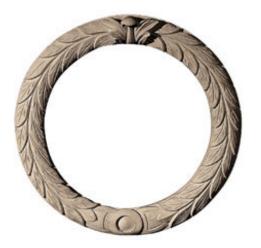

## Approx. 11" O.D. x 7-7/8" I.D. x 3/4 Leaf.

- Hybrid-Resin can be used on the interior or exterior
- Accepts stain or can be painted
- Can be nailed, glued, or screwed
- Beautiful detail unmatched by other materials
- Fraction of the cost of wood
- Perfect for kitchen or bath remodels
- This product qualifies for our Lowest Price Guarantee
- Order now and get our 30 day Price Protection