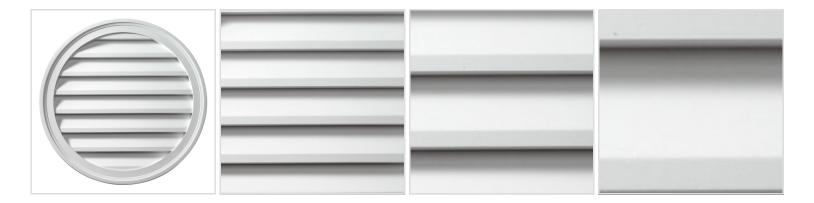

## 12"W x 12"H x 1 5/8"P Brick Mould Style Round Louver, Non-Functional

- Manufactured out of Urethane
- An easy way to enhance the look of your home
- Fully primed and ready for paint
- Will not crack, warp, or split
- Lightweight and easy to install
- Urethane expertly withstands water and natural elements
- This product qualifies for our Lowest Price Guarantee
- Order now and get our 30 day Price Protection

Item #: RLV12 List Price: \$39.72 **\$28.78** (EACH) Save \$10.94 (27%)

Usually ships in 5-7 business days



## **MORE IMAGES**



## WE ARE HERE FOR YOU...

## **Our Selection**

Having the right tools at the right time is crucial. So is having the right products at the right price. We are not bound by a single warehouse location and limited style or size availabilities. We work directly with over 70 different manufacturers nationwide. This means we have direct control on availability, customizability, and quality.

Order online at: https://www.architecturaldepot.com/RLV12.html

Date Printed: 04/18/2024 - 2:40 pm