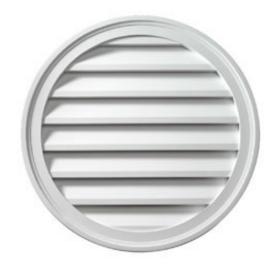

## 12"W x 12"H x 1 5/8"P Brick Mould Style Round Louver, Non-Functional

- Manufactured out of Urethane
- An easy way to enhance the look of your home
- Fully primed and ready for paint
- Will not crack, warp, or split
- Lightweight and easy to install
- Urethane expertly withstands water and natural elements
- This product qualifies for our Lowest Price Guarantee
- Order now and get our 30 day Price Protection