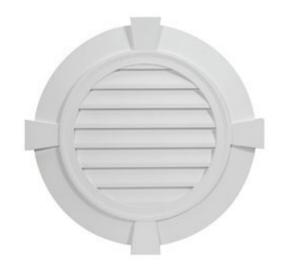

## 32 27/32"W x 32 27/32"H x 2 3/8"P, 3 1/2" Trim, Round Louver w/ Flat Trim & Flat Keystones, Non-Functional

- Manufactured out of Urethane
- An easy way to enhance the look of your home
- Fully primed and ready for paint
- Can withstand temperatures of up to 140°F
- Lightweight and easy to install
- Urethane expertly withstands water and natural elements
- This product qualifies for our Lowest Price Guarantee
- Order now and get our 30 day Price Protection