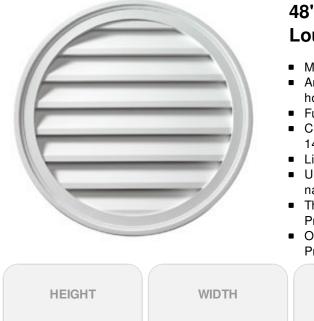

## 48"W x 48"H x 1 5/8"P Brick Mould Style Round Louver, Non-Functional

- Manufactured out of Urethane
- An easy way to enhance the look of your home
- Fully primed and ready for paint
- Can withstand temperatures of up to 140°F
- Lightweight and easy to install
- Urethane expertly withstands water and natural elements
- This product qualifies for our Lowest Price Guarantee
- Order now and get our 30 day Price Protection

Item #: RLV48 List Price: \$163.19 **\$118.25** (EACH)

Save \$44.94 (27%)

Usually ships in 5-7 business days

| HEIGHT | WIDTH | PROJECTION |
|--------|-------|------------|
| 48''   | 48''  | 1 5/8"     |
|        |       |            |