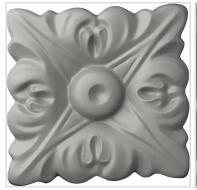

## 2 1/2"W x 2 1/4"H x 3/8"P Oxford Square Rosette

- Rosettes are perfect for furniture pieces and moulding corners
- Lightweight for quick and easy installation
- Modeled after original historical patterns and designs
- Can be cut, drilled, glued, or screwed
- Ready to paint
- Can be used on the interior or exterior
- This product qualifies for our Lowest Price Guarantee
- Order now and get our 30 day Price Protection

Item #: ROS02X02OX List Price: \$5.87 **\$4.25** (EACH) Save \$1.62 (27%)

Usually ships in 24-72 hours

WIDTH HEIGHT PROJECTION

2 1/2"

3 1"

## **MORE IMAGES**









## **DESCRIPTION**

Increase the value of your home with a low-cost easily installed rosette creating a timeless focal point. Completely change the appearance of a drab or older style decoration. A decorative rosette can really make a difference by adding a finishing touch to any cabinet space, walls, dressers, and more! Rosettes add dimension and texture, character, and vintage charm with limitless designs to match every decor style. And we offer the largest collection of designs to give you that special look you desire.

Order online at: https://www.architecturaldepot.com/ROS02X02OX.html

Date Printed: 04/16/2024 - 9:28 pm