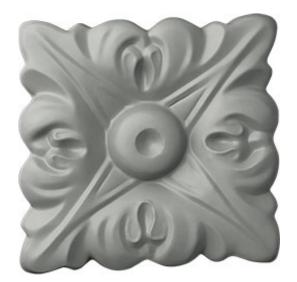

## 2 1/2"W x 2 1/4"H x 3/8"P Oxford Square Rosette

- Rosettes are perfect for furniture pieces and moulding corners
- Lightweight for quick and easy installation
- Modeled after original historical patterns and designs
- Can be cut, drilled, glued, or screwed
- Ready to paint
- Can be used on the interior or exterior
- This product qualifies for our Lowest Price Guarantee
- Order now and get our 30 day Price Protection

## **DESCRIPTION**

Increase the value of your home with a low-cost easily installed rosette creating a timeless focal point. Completely change the appearance of a drab or older style decoration. A decorative rosette can really make a difference by adding a finishing touch to any cabinet space, walls, dressers, and more! Rosettes add dimension and texture, character, and vintage charm with limitless designs to match every decor style. And we offer the largest collection of designs to give you that special look you desire.