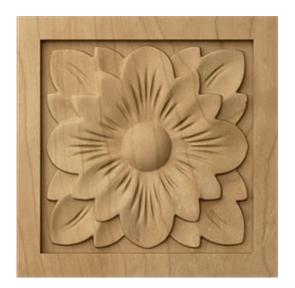

## 3"W x 3"H x 5/8"P Small Dogwood Flower Square Rosette, Maple

- Rosettes are perfect for furniture pieces and moulding corners
- Lightweight for quick and easy installation
- Modeled after original historical patterns and designs
- Can be cut, drilled, glued, or screwed
- Ready to paint
- Can be used on the interior or exterior
- This product qualifies for our Lowest Price Guarantee
- Order now and get our 30 day Price Protection

## **DESCRIPTION**

Increase the value of your home with a low-cost easily installed rosette creating a timeless focal point. Completely change the appearance of a drab or older style decoration. A decorative rosette can really make a difference by adding a finishing touch to any cabinet space, walls, dressers, and more! Rosettes add dimension and texture, character, and vintage charm with limitless designs to match every decor style. And we offer the largest collection of designs to give you that special look you desire.