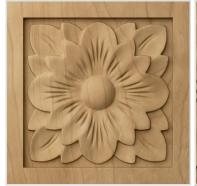

## 3"W x 3"H x 5/8"P Small Dogwood Flower Square Rosette, Maple

- Rosettes are perfect for furniture pieces and moulding corners
- Lightweight for quick and easy installation
- Modeled after original historical patterns and designs
- Can be cut, drilled, glued, or screwed
- Ready to paint
- Can be used on the interior or exterior
- This product qualifies for our Lowest Price Guarantee
- Order now and get our 30 day Price Protection

Item #:
ROS03X03X00DGMA
List Price: \$12.36
\$8.96 (EACH)
Save \$3.40 (27%)

Usually ships in 24-72 hours

WIDTH HEIGHT

3"

DEPTH PROJECTION

58"

## **MORE IMAGES**









## **DESCRIPTION**

Increase the value of your home with a low-cost easily installed rosette creating a timeless focal point. Completely change the appearance of a drab or older style decoration. A decorative rosette can really make a difference by adding a finishing touch to any cabinet space, walls, dressers, and more! Rosettes add dimension and texture, character, and vintage charm with limitless designs to match every decor style. And we offer the largest collection of designs to give you that special look you desire.

Order online at: <a href="https://www.architecturaldepot.com/ROS03X03X00DGMA.html">https://www.architecturaldepot.com/ROS03X03X00DGMA.html</a>
Date Printed: 04/19/2024 - 8:01 pm