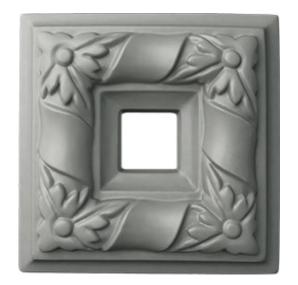

## 4"W x 4"H x 1"P Kendall Square Rosette (Can be used with Kendall Panel Moulding)

- Rosettes are perfect for furniture pieces and moulding corners
- Lightweight for quick and easy installation
- Modeled after original historical patterns and designs
- Can be cut, drilled, glued, or screwed
- Ready to paint
- Can be used on the interior or exterior
- This product qualifies for our Lowest Price Guarantee
- Order now and get our 30 day Price Protection