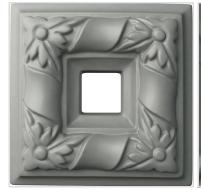

## 4"W x 4"H x 1"P Kendall Square Rosette (Can be used with Kendall Panel Moulding)

- Rosettes are perfect for furniture pieces and moulding corners
- Lightweight for quick and easy installation
- Modeled after original historical patterns and designs
- Can be cut, drilled, glued, or screwed
- Ready to paint
- Can be used on the interior or exterior
- This product qualifies for our Lowest Price Guarantee
- Order now and get our 30 day Price Protection

Item #: ROS04X04KD List Price: \$13.98 **\$10.13** (EACH) Save \$3.85 (27%)

Usually ships in 24-72 hours



PROJECTION
1"

## **MORE IMAGES**







## **DESCRIPTION**

Increase the value of your home with a low-cost easily installed rosette creating a timeless focal point. Completely change the appearance of a drab or older style decoration. A decorative rosette can really make a difference by adding a finishing touch to any cabinet space, walls, dressers, and more! Rosettes add dimension and texture, character, and vintage charm with limitless designs to match every decor style. And we offer the largest collection of designs to give you that special look you desire.

Order online at: https://www.architecturaldepot.com/ROS04X04KD.html

Date Printed: 04/19/2024 - 2:05 pm