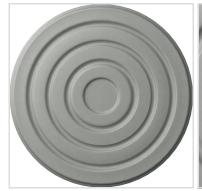

## 5"OD x 3/8"P Lisbon Round Rosette

- Rosettes are perfect for furniture pieces and moulding corners
- Lightweight for quick and easy installation
- Modeled after original historical patterns and designs
- Can be cut, drilled, glued, or screwed
- Ready to paint
- Can be used on the interior or exterior
- This product qualifies for our Lowest Price Guarantee
- Order now and get our 30 day Price Protection

Item #: ROS05X00LI List Price: \$7.63 **\$5.53** (EACH) Save \$2.10 (27%)

Usually ships in 24-72 hours

**OUTSIDE DIAMETER** 

5''

**PROJECTION** 

3,"

## **MORE IMAGES**









## **DESCRIPTION**

Increase the value of your home with a low-cost easily installed rosette creating a timeless focal point. Completely change the appearance of a drab or older style decoration. A decorative rosette can really make a difference by adding a finishing touch to any cabinet space, walls, dressers, and more! Rosettes add dimension and texture, character, and vintage charm with limitless designs to match every decor style. And we offer the largest collection of designs to give you that special look you desire.

Order online at: https://www.architecturaldepot.com/ROS05X00LI.html

Date Printed: 04/20/2024 - 12:27 am