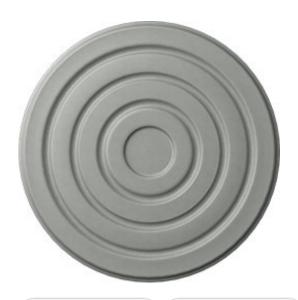

## 5"OD x 3/8"P Lisbon Round Rosette

- Rosettes are perfect for furniture pieces and moulding corners
- Lightweight for quick and easy installation
- Modeled after original historical patterns and designs
- Can be cut, drilled, glued, or screwed
- Ready to paint
- Can be used on the interior or exterior
- This product qualifies for our Lowest Price Guarantee
- Order now and get our 30 day Price Protection

Item #: ROS05X00LI List Price: \$7.63 **\$5.53** (EACH) Save \$2.10 (27%)

Usually ships in 24-72 hours

**OUTSIDE DIAMETER** 

5''

**PROJECTION** 

3,"