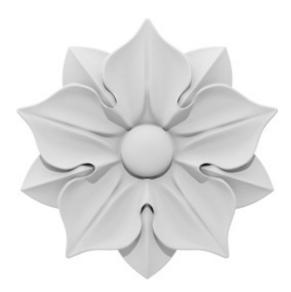

## **DESCRIPTION**

Our rosettes are the perfect accent pieces to cabinetry, furniture, fireplace mantels, ceilings, and more. Each pattern is carefully crafted after traditional and historical designs. These rosettes are lightweight and easy installs with standard adhesives.