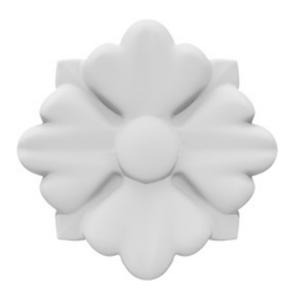

## **DESCRIPTION**

Our rosettes are the perfect accent pieces to cabinetry, furniture, fireplace mantels, ceilings, and more. Each pattern is carefully crafted after traditional and historical designs. These rosettes are lightweight and easy installs with standard adhesives.