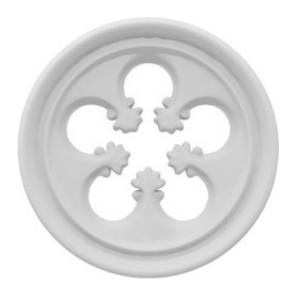

- Enjoy designs that are both beautiful and rich in detail
- Easy to handle and install with adhesive
- The perfect accenting pieces for your project
- Can be used for both interior and exterior applications
- Choose from a large selection of sizes and styles
- Completely paintable! We recommend using water based paint
- This product qualifies for our Lowest Price Guarantee
- Order now and get our 30 day Price Protection

## **DESCRIPTION**

Our rosettes are the perfect accent pieces to cabinetry, furniture, fireplace mantels, ceilings, and more. Each pattern is carefully crafted after traditional and historical designs. These rosettes are lightweight and easy installs with standard adhesives.