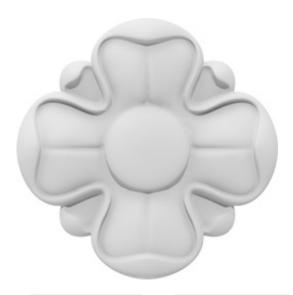

Enjoy designs that are both beautiful and rich in detail

- Easy to handle and install with adhesive
- The perfect accenting pieces for your project
- Can be used for both interior and exterior applications
- Choose from a large selection of sizes and styles
- Completely paintable! We recommend using water based paint
- This product qualifies for our Lowest Price Guarantee
- Order now and get our 30 day Price Protection

## **DESCRIPTION**

Our rosettes are the perfect accent pieces to cabinetry, furniture, fireplace mantels, ceilings, and more. Each pattern is carefully crafted after traditional and historical designs. These rosettes are lightweight and easy installs with standard adhesives.