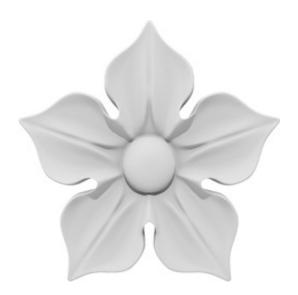

Enjoy designs that are both beautiful and rich in detail

- Easy to handle and install with adhesive
- The perfect accenting pieces for your project
- Can be used for both interior and exterior applications
- Choose from a large selection of sizes and styles
- Completely paintable! We recommend using water based paint
- This product qualifies for our Lowest Price Guarantee
- Order now and get our 30 day Price Protection

## **DESCRIPTION**

Our rosettes are the perfect accent pieces to cabinetry, furniture, fireplace mantels, ceilings, and more. Each pattern is carefully crafted after traditional and historical designs. These rosettes are lightweight and easy installs with standard adhesives.