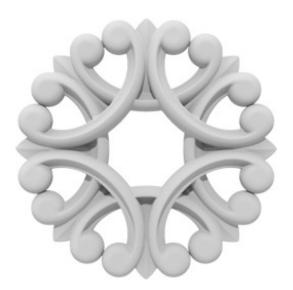

## **DESCRIPTION**

Our rosettes are the perfect accent pieces to cabinetry, furniture, fireplace mantels, ceilings, and more. Each pattern is carefully crafted after traditional and historical designs. These rosettes are lightweight and easy installs with standard adhesives.