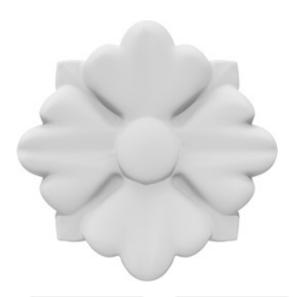

## **DESCRIPTION**

Our rosettes are the perfect accent pieces to cabinetry, furniture, fireplace mantels, ceilings, and more. Each pattern is carefully crafted after traditional and historical designs. These rosettes are lightweight and easy installs with standard adhesives.