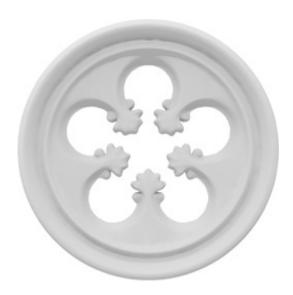

## **DESCRIPTION**

Our rosettes are the perfect accent pieces to cabinetry, furniture, fireplace mantels, ceilings, and more. Each pattern is carefully crafted after traditional and historical designs. These rosettes are lightweight and easy installs with standard adhesives.