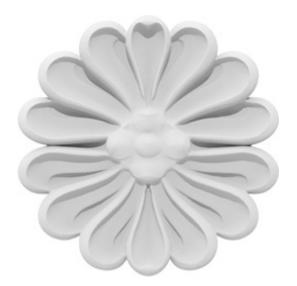

## **DESCRIPTION**

Our rosettes are the perfect accent pieces to cabinetry, furniture, fireplace mantels, ceilings, and more. Each pattern is carefully crafted after traditional and historical designs. These rosettes are lightweight and easy installs with standard adhesives.