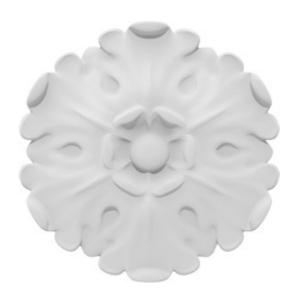

• Enjoy designs that are both beautiful and rich in detail

- Easy to handle and install with adhesive
- The perfect accenting pieces for your project
- Can be used for both interior and exterior applications
- Choose from a large selection of sizes and styles
- Completely paintable! We recommend using water based paint
- This product qualifies for our Lowest Price Guarantee
- Order now and get our 30 day Price Protection

## **DESCRIPTION**

Our rosettes are the perfect accent pieces to cabinetry, furniture, fireplace mantels, ceilings, and more. Each pattern is carefully crafted after traditional and historical designs. These rosettes are lightweight and easy installs with standard adhesives.