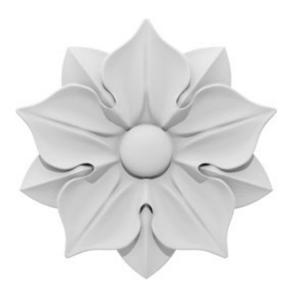

## **DESCRIPTION**

Our rosettes are the perfect accent pieces to cabinetry, furniture, fireplace mantels, ceilings, and more. Each pattern is carefully crafted after traditional and historical designs. These rosettes are lightweight and easy installs with standard adhesives.