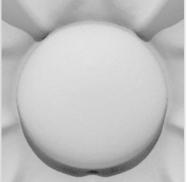

## **DESCRIPTION**

Our rosettes are the perfect accent pieces to cabinetry, furniture, fireplace mantels, ceilings, and more. Each pattern is carefully crafted after traditional and historical designs. These rosettes are lightweight and easy installs with standard adhesives.