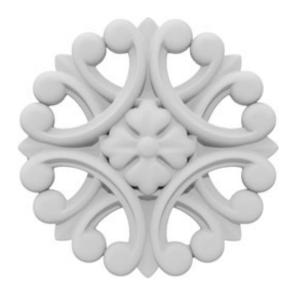

Enjoy designs that are both beautiful and rich in detail

- Easy to handle and install with adhesive
- The perfect accenting pieces for your project
- Can be used for both interior and exterior applications
- Choose from a large selection of sizes and styles
- Completely paintable! We recommend using water based paint
- This product qualifies for our Lowest Price Guarantee
- Order now and get our 30 day Price Protection

## **DESCRIPTION**

Our rosettes are the perfect accent pieces to cabinetry, furniture, fireplace mantels, ceilings, and more. Each pattern is carefully crafted after traditional and historical designs. These rosettes are lightweight and easy installs with standard adhesives.