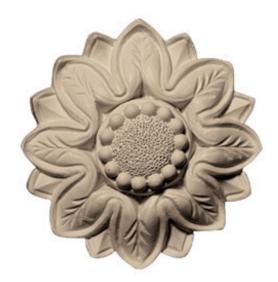

## Approx. 3-1/2" Dia. x 1" Scalloped Flower Round Rosette

- Hybrid-Resin can be used on the interior or exterior
- Accepts stain or can be painted
- Can be nailed, glued, or screwed
- Beautiful detail unmatched by other materials
- Fraction of the cost of wood
- Perfect for kitchen or bath remodels
- This product qualifies for our Lowest Price Guarantee
- Order now and get our 30 day Price Protection

Item #: ROST-100A List Price: \$20.60 **\$14.93** (EACH) Save \$5.67 (27%)

Usually ships in 3-5 business days

**OUTSIDE DIAMETER** 

**PROJECTION** 

3 1/2"

1"