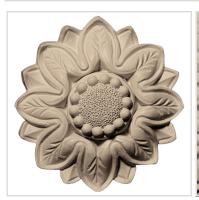

## Approx. 3-1/2" Dia. x 1" Scalloped Flower Round Rosette

- Hybrid-Resin can be used on the interior or exterior
- Accepts stain or can be painted
- Can be nailed, glued, or screwed
- Beautiful detail unmatched by other materials
- Fraction of the cost of wood
- Perfect for kitchen or bath remodels
- This product qualifies for our Lowest Price Guarantee
- Order now and get our 30 day Price Protection

Item #: ROST-100A List Price: \$20.60 **\$14.93** (EACH) Save \$5.67 (27%)

Usually ships in 3-5 business days

**OUTSIDE DIAMETER** 

**PROJECTION** 

3 1/2"

1"