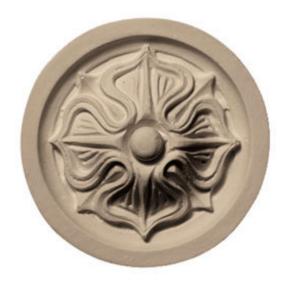

## Approx. 3-1/4" x 1" Disc Backing with Floret Round Rosette

- Hybrid-Resin can be used on the interior or exterior
- Accepts stain or can be painted
- Can be nailed, glued, or screwed
- Beautiful detail unmatched by other materials
- Fraction of the cost of wood
- Perfect for kitchen or bath remodels
- This product qualifies for our Lowest Price Guarantee
- Order now and get our 30 day Price Protection

Item #: ROST-107 List Price: \$10.25 **\$7.43** (EACH) Save \$2.82 (27%)

Usually ships in 3-5 business days

**OUTSIDE DIAMETER** 

**HEIGHT** 

3 1/4"

1"