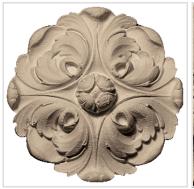

## Approx. 3" Dia. x 3/4" Leaves with Curled Edges Round Rosette

- Hybrid-Resin can be used on the interior or exterior
- Accepts stain or can be painted
- Can be nailed, glued, or screwed
- Beautiful detail unmatched by other materials
- Fraction of the cost of wood
- Perfect for kitchen or bath remodels
- This product qualifies for our Lowest Price Guarantee
- Order now and get our 30 day Price Protection

Item #: ROST-109C List Price: \$18.53 **\$13.43** (EACH) Save \$5.10 (27%)

Usually ships in 3-5 business days

**OUTSIDE DIAMETER** 

PROJECTION

3"

3/4"

## **MORE IMAGES**









## WE ARE HERE FOR YOU...

## **Our Selection**

Having the right tools at the right time is crucial. So is having the right products at the right price. We are not bound by a single warehouse location and limited style or size availabilities. We work directly with over 70 different manufacturers nationwide. This means we have direct control on availability, customizability, and quality.

Order online at: https://www.architecturaldepot.com/ROST-109C.html

Date Printed: 04/19/2024 - 11:08 pm