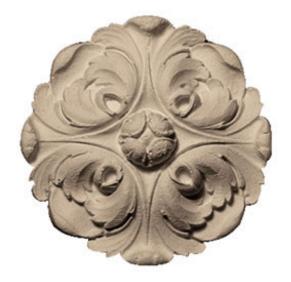

## Approx. 3" Dia. x 3/4" Leaves with Curled Edges Round Rosette

- Hybrid-Resin can be used on the interior or exterior
- Accepts stain or can be painted
- Can be nailed, glued, or screwed
- Beautiful detail unmatched by other materials
- Fraction of the cost of wood
- Perfect for kitchen or bath remodels
- This product qualifies for our Lowest Price Guarantee
- Order now and get our 30 day Price Protection

Item #: ROST-109C List Price: \$18.53 **\$13.43** (EACH) Save \$5.10 (27%)

Usually ships in 3-5 business days

**OUTSIDE DIAMETER** 

PROJECTION

3"

3/4"