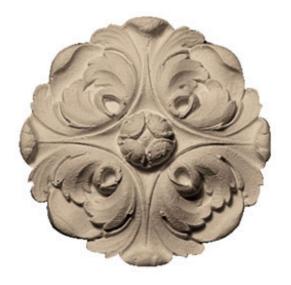

## Approx. 4-1/2" Dia. x 1" Leaves with Curled Edges Round Rosette

- Hybrid-Resin can be used on the interior or exterior
- Accepts stain or can be painted
- Can be nailed, glued, or screwed
- Beautiful detail unmatched by other materials
- Fraction of the cost of wood
- Perfect for kitchen or bath remodels
- This product qualifies for our Lowest Price Guarantee
- Order now and get our 30 day Price Protection

Item #: ROST-109F List Price: \$35.09 **\$25.43** (EACH) Save \$9.66 (27%)

Usually ships in 3-5 business days

**OUTSIDE DIAMETER** 

**PROJECTION** 

4 1/2"

1"