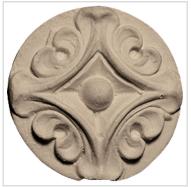

## Approx. 1-1/2" Dia. x 1/2" Flower with Backing Round Rosette

- Hybrid-Resin can be used on the interior or exterior
- Accepts stain or can be painted
- Can be nailed, glued, or screwed
- Beautiful detail unmatched by other materials
- Fraction of the cost of wood
- Perfect for kitchen or bath remodels
- This product qualifies for our Lowest Price Guarantee
- Order now and get our 30 day Price Protection

Item #: ROST-123 List Price: \$4.04 **\$2.93** (EACH) Save \$1.11 (27%)

Usually ships in 3-5 business days

**OUTSIDE DIAMETER** 

PROJECTION

1 1/2"

1/2"