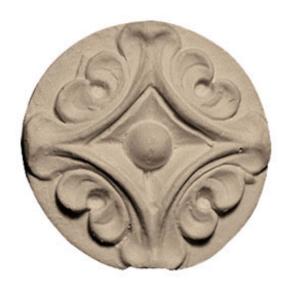

## Approx. 1-1/2" Dia. x 1/2" Flower with Backing Round Rosette

- Hybrid-Resin can be used on the interior or exterior
- Accepts stain or can be painted
- Can be nailed, glued, or screwed
- Beautiful detail unmatched by other materials
- Fraction of the cost of wood
- Perfect for kitchen or bath remodels
- This product qualifies for our Lowest Price Guarantee
- Order now and get our 30 day Price Protection

Item #: ROST-123 List Price: \$4.04 **\$2.93** (EACH) Save \$1.11 (27%)

Usually ships in 3-5 business days

**OUTSIDE DIAMETER** 

PROJECTION

1 1/2"

1/2"