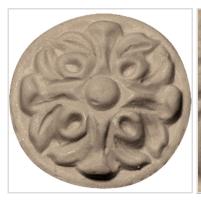

## Approx. 1-1/4" Dia. x 1/2" Flower with Backing Round Rosette

- Hybrid-Resin can be used on the interior or exterior
- Accepts stain or can be painted
- Can be nailed, glued, or screwed
- Beautiful detail unmatched by other materials
- Fraction of the cost of wood
- Perfect for kitchen or bath remodels
- This product qualifies for our Lowest Price Guarantee
- Order now and get our 30 day Price Protection

Item #: ROST-124 List Price: \$4.04 **\$2.93** (EACH) Save \$1.11 (27%)

Usually ships in 3-5 business days

**OUTSIDE DIAMETER** 

**PROJECTION** 

1 1/4"

1/2"