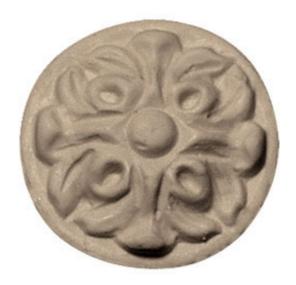

## Approx. 1-1/4" Dia. x 1/2" Flower with Backing Round Rosette

- Hybrid-Resin can be used on the interior or exterior
- Accepts stain or can be painted
- Can be nailed, glued, or screwed
- Beautiful detail unmatched by other materials
- Fraction of the cost of wood
- Perfect for kitchen or bath remodels
- This product qualifies for our Lowest Price Guarantee
- Order now and get our 30 day Price Protection

Item #: ROST-124 List Price: \$4.04 **\$2.93** (EACH) Save \$1.11 (27%)

Usually ships in 3-5 business days

**OUTSIDE DIAMETER** 

**PROJECTION** 

1 1/4"

1/2"