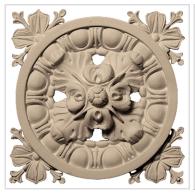

## Approx. 7" x 7" x 1 1/2" Ring with Floret Corners Ornate Rosette

- Hybrid-Resin can be used on the interior or exterior
- Accepts stain or can be painted
- Can be nailed, glued, or screwed
- Beautiful detail unmatched by other materials
- Fraction of the cost of wood
- Perfect for kitchen or bath remodels
- This product qualifies for our Lowest Price Guarantee
- Order now and get our 30 day Price Protection

Item #: ROST-130 List Price: \$41.30 **\$29.93** (EACH) Save \$11.37 (27%)

Usually ships in 3-5 business days

HEIGHT

**WIDTH** 

**PROJECTION** 

7''

7''

1 1/2"

## **MORE IMAGES**









## WE ARE HERE FOR YOU...

## **Our Selection**

Having the right tools at the right time is crucial. So is having the right products at the right price. We are not bound by a single warehouse location and limited style or size availabilities. We work directly with over 70 different manufacturers nationwide. This means we have direct control on availability, customizability, and quality.

Order online at: https://www.architecturaldepot.com/ROST-130.html

Date Printed: 04/18/2024 - 6:28 pm