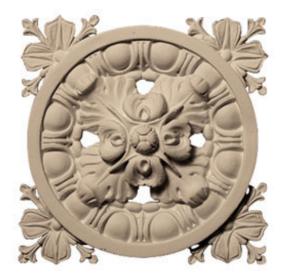

## Approx. 7" x 7" x 1 1/2" Ring with Floret Corners Ornate Rosette

- Hybrid-Resin can be used on the interior or exterior
- Accepts stain or can be painted
- Can be nailed, glued, or screwed
- Beautiful detail unmatched by other materials
- Fraction of the cost of wood
- Perfect for kitchen or bath remodels
- This product qualifies for our Lowest Price Guarantee
- Order now and get our 30 day Price Protection

Item #: ROST-130 List Price: \$41.30 **\$29.93** (EACH) Save \$11.37 (27%)

Usually ships in 3-5 business days

HEIGHT

**WIDTH** 

**PROJECTION** 

7''

7''

1 1/2"