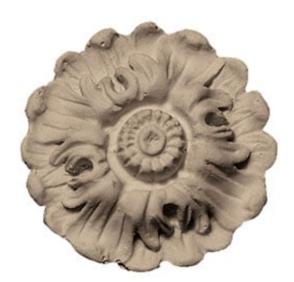

## Approx. 1 3/4" Dia. X 3/8"D Floret Round Rosette

- Hybrid-Resin can be used on the interior or exterior
- Accepts stain or can be painted
- Can be nailed, glued, or screwed
- Beautiful detail unmatched by other materials
- Fraction of the cost of wood
- Perfect for kitchen or bath remodels
- This product qualifies for our Lowest Price Guarantee
- Order now and get our 30 day Price Protection

Item #: ROST-139A List Price: \$4.04 **\$2.93** (EACH) Save \$1.11 (27%)

Usually ships in 3-5 business days

WIDTH
1 3/4"

OUTSIDE DIAMETER

1 3/4"

HEIGHT

1 3/4"

**PROJECTION** 