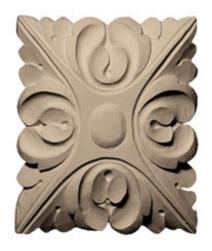

## Approx. 3-1/4" x 3-3/4" x 3/4" Leaves Rectangle Rosette

- Hybrid-Resin can be used on the interior or exterior
- Accepts stain or can be painted
- Can be nailed, glued, or screwed
- Beautiful detail unmatched by other materials
- Fraction of the cost of wood
- Perfect for kitchen or bath remodels
- This product qualifies for our Lowest Price Guarantee
- Order now and get our 30 day Price Protection

Item #: ROST-162B List Price: \$22.67 **\$16.43** (EACH) Save \$6.24 (27%)

Usually ships in 3-5 business days

| HEIGHT | , | WIDTH  | PROJECTION |
|--------|---|--------|------------|
| 3 1/4" |   | 3 1/4" | 3/4"       |