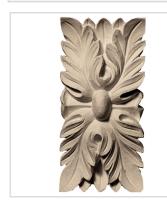

## Approx. 2" x 4" x 1" Leaves Slim Rectangle Rosette

- Hybrid-Resin can be used on the interior or exterior
- Accepts stain or can be painted
- Can be nailed, glued, or screwed
- Beautiful detail unmatched by other materials
- Fraction of the cost of wood
- Perfect for kitchen or bath remodels
- This product qualifies for our Lowest Price Guarantee
- Order now and get our 30 day Price Protection

Item #: ROST-300A List Price: \$10.25 **\$7.43** (EACH) Save \$2.82 (27%)

Usually ships in 3-5 business days

HEIGHT WIDTH
4"
2"

PROJECTION

1"