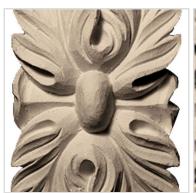

## Approx. 2" x 4" x 1" Leaves Slim Rectangle Rosette

- Hybrid-Resin can be used on the interior or exterior
- Accepts stain or can be painted
- Can be nailed, glued, or screwed
- Beautiful detail unmatched by other materials
- Fraction of the cost of wood
- Perfect for kitchen or bath remodels
- This product qualifies for our Lowest Price Guarantee
- Order now and get our 30 day Price Protection

Item #: ROST-300A List Price: \$10.25 **\$7.43** (EACH) Save \$2.82 (27%)

Usually ships in 3-5 business days

HEIGHT WIDTH
4"
2"

PROJECTION

1"