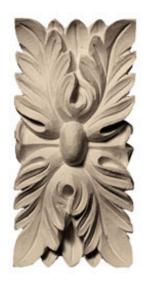

## Approx. 2" x 4" x 1" Leaves Slim Rectangle Rosette

- Hybrid-Resin can be used on the interior or exterior
- Accepts stain or can be painted
- Can be nailed, glued, or screwed
- Beautiful detail unmatched by other materials
- Fraction of the cost of wood
- Perfect for kitchen or bath remodels
- This product qualifies for our Lowest Price Guarantee
- Order now and get our 30 day Price Protection

Item #: ROST-300A List Price: \$10.25 **\$7.43** (EACH) Save \$2.82 (27%)

Usually ships in 3-5 business days

HEIGHT WIDTH
4"
2"

PROJECTION

1"