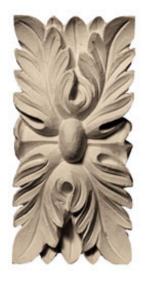

## Approx. 3" x 6" x 1-1/4" Leaves Slim Rectangle Rosette

- Hybrid-Resin can be used on the interior or exterior
- Accepts stain or can be painted
- Can be nailed, glued, or screwed
- Beautiful detail unmatched by other materials
- Fraction of the cost of wood
- Perfect for kitchen or bath remodels
- This product qualifies for our Lowest Price Guarantee
- Order now and get our 30 day Price Protection

Item #: ROST-300C List Price: \$24.74 **\$17.93** (EACH) Save \$6.81 (27%)

Usually ships in 3-5 business days

HEIGHT

**WIDTH** 

**PROJECTION** 

6"

3"

1 1/4"