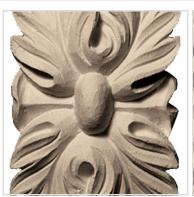

## Approx. 3" x 6" x 1-1/4" Leaves Slim Rectangle Rosette

- Hybrid-Resin can be used on the interior or exterior
- Accepts stain or can be painted
- Can be nailed, glued, or screwed
- Beautiful detail unmatched by other materials
- Fraction of the cost of wood
- Perfect for kitchen or bath remodels
- This product qualifies for our Lowest Price Guarantee
- Order now and get our 30 day Price Protection

Item #: ROST-300C List Price: \$24.74 **\$17.93** (EACH) Save \$6.81 (27%)

Usually ships in 3-5 business days

HEIGHT

**WIDTH** 

**PROJECTION** 

6"

3"

1 1/4"