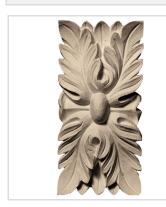

## Approx. 3" x 6" x 1-1/4" Leaves Slim Rectangle Rosette

- Hybrid-Resin can be used on the interior or exterior
- Accepts stain or can be painted
- Can be nailed, glued, or screwed
- Beautiful detail unmatched by other materials
- Fraction of the cost of wood
- Perfect for kitchen or bath remodels
- This product qualifies for our Lowest Price Guarantee
- Order now and get our 30 day Price Protection

Item #: ROST-300C List Price: \$24.74 **\$17.93** (EACH) Save \$6.81 (27%)

Usually ships in 3-5 business days

HEIGHT

**WIDTH** 

**PROJECTION** 

6"

3"

1 1/4"