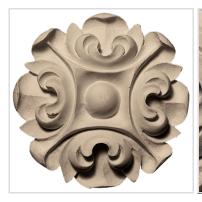

## Approx. 6" Dia. x 1" Floral with Leaves Round Rosette

- Hybrid-Resin can be used on the interior or exterior
- Accepts stain or can be painted
- Can be nailed, glued, or screwed
- Beautiful detail unmatched by other materials
- Fraction of the cost of wood
- Perfect for kitchen or bath remodels
- This product qualifies for our Lowest Price Guarantee
- Order now and get our 30 day Price Protection

Item #: ROST-351C List Price: \$55.79 **\$40.43** (EACH) Save \$15.36 (27%)

Usually ships in 3-5 business days

**OUTSIDE DIAMETER** 

PROJECTION

6"

1"