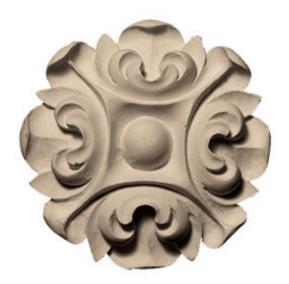

## Approx. 6" Dia. x 1" Floral with Leaves Round Rosette

- Hybrid-Resin can be used on the interior or exterior
- Accepts stain or can be painted
- Can be nailed, glued, or screwed
- Beautiful detail unmatched by other materials
- Fraction of the cost of wood
- Perfect for kitchen or bath remodels
- This product qualifies for our Lowest Price Guarantee
- Order now and get our 30 day Price Protection

Item #: ROST-351C List Price: \$55.79 **\$40.43** (EACH) Save \$15.36 (27%)

Usually ships in 3-5 business days

**OUTSIDE DIAMETER** 

PROJECTION

6"

1"