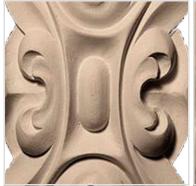

## Approx. 1-1/2" x 3-1/4" x 1/2" Floral with Leaves Rectangle Rosette (Designed for BASE-117)

- Hybrid-Resin can be used on the interior or exterior
- Accepts stain or can be painted
- Can be nailed, glued, or screwed
- Beautiful detail unmatched by other materials
- Fraction of the cost of wood
- Perfect for kitchen or bath remodels
- This product qualifies for our Lowest Price Guarantee
- Order now and get our 30 day Price Protection

Item #: ROST-355A List Price: \$18.53 **\$13.43** (EACH) Save \$5.10 (27%)

Usually ships in 3-5 business days

HEIGHT

**WIDTH** 

**PROJECTION** 

3 1/4"

1 1/2"

1/2"