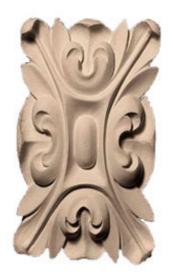

## Approx. 1-1/2" x 3-1/4" x 1/2" Floral with Leaves Rectangle Rosette (Designed for BASE-117)

- Hybrid-Resin can be used on the interior or exterior
- Accepts stain or can be painted
- Can be nailed, glued, or screwed
- Beautiful detail unmatched by other materials
- Fraction of the cost of wood
- Perfect for kitchen or bath remodels
- This product qualifies for our Lowest Price Guarantee
- Order now and get our 30 day Price Protection

Item #: ROST-355A List Price: \$18.53 **\$13.43** (EACH) Save \$5.10 (27%)

Usually ships in 3-5 business days

HEIGHT

**WIDTH** 

**PROJECTION** 

3 1/4"

1 1/2"

1/2"