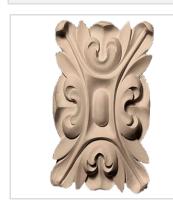

## Approx. 1-1/2" x 3-1/4" x 1/2" Floral with Leaves Rectangle Rosette (Designed for BASE-117)

- Hybrid-Resin can be used on the interior or exterior
- Accepts stain or can be painted
- Can be nailed, glued, or screwed
- Beautiful detail unmatched by other materials
- Fraction of the cost of wood
- Perfect for kitchen or bath remodels
- This product qualifies for our Lowest Price Guarantee
- Order now and get our 30 day Price Protection

Item #: ROST-355A List Price: \$18.53 **\$13.43** (EACH) Save \$5.10 (27%)

Usually ships in 3-5 business days

HEIGHT

**WIDTH** 

**PROJECTION** 

3 1/4"

1 1/2"

1/2"