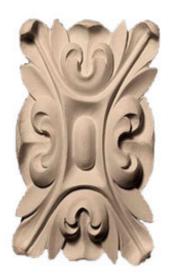

## Approx. 3-1/4" x 6-1/4" x 3/4" Floral with Leaves Rectangle Rosette (Designed for BASE-117)

- Hybrid-Resin can be used on the interior or exterior
- Accepts stain or can be painted
- Can be nailed, glued, or screwed
- Beautiful detail unmatched by other materials
- Fraction of the cost of wood
- Perfect for kitchen or bath remodels
- This product qualifies for our Lowest Price Guarantee
- Order now and get our 30 day Price Protection

Item #: ROST-355D List Price: \$30.95 **\$22.43** (EACH) Save \$8.52 (27%)

Usually ships in 3-5 business days

HEIGHT

6 1/4"

WIDTH

3 1/4"

**PROJECTION** 

3/4"