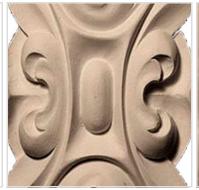

## Approx. 3-1/4" x 6-1/4" x 3/4" Floral with Leaves Rectangle Rosette (Designed for BASE-117)

- Hybrid-Resin can be used on the interior or exterior
- Accepts stain or can be painted
- Can be nailed, glued, or screwed
- Beautiful detail unmatched by other materials
- Fraction of the cost of wood
- Perfect for kitchen or bath remodels
- This product qualifies for our Lowest Price Guarantee
- Order now and get our 30 day Price Protection

Item #: ROST-355D List Price: \$30.95 **\$22.43** (EACH) Save \$8.52 (27%)

Usually ships in 3-5 business days

HEIGHT

6 1/4"

WIDTH

3 1/4"

**PROJECTION** 

3/4"