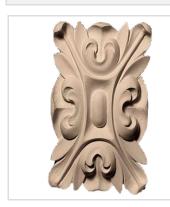

## Approx. 3-1/4" x 6-1/4" x 3/4" Floral with Leaves Rectangle Rosette (Designed for BASE-117)

- Hybrid-Resin can be used on the interior or exterior
- Accepts stain or can be painted
- Can be nailed, glued, or screwed
- Beautiful detail unmatched by other materials
- Fraction of the cost of wood
- Perfect for kitchen or bath remodels
- This product qualifies for our Lowest Price Guarantee
- Order now and get our 30 day Price Protection

Item #: ROST-355D List Price: \$30.95 **\$22.43** (EACH) Save \$8.52 (27%)

Usually ships in 3-5 business days

HEIGHT

6 1/4"

WIDTH

3 1/4"

**PROJECTION** 

3/4"