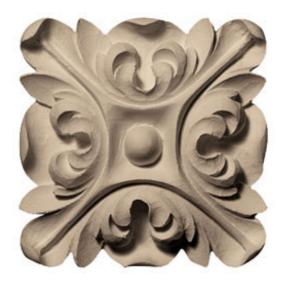

## Approx. 6" x 6" x 1" Floral with Leaves Square Rosette

- Hybrid-Resin can be used on the interior or exterior
- Accepts stain or can be painted
- Can be nailed, glued, or screwed
- Beautiful detail unmatched by other materials
- Fraction of the cost of wood
- Perfect for kitchen or bath remodels
- This product qualifies for our Lowest Price Guarantee
- Order now and get our 30 day Price Protection

Item #: ROST-356D List Price: \$51.65 **\$37.43** (EACH) Save \$14.22 (27%)

Usually ships in 3-5 business days

HEIGHT

WIDTH

6"

**PROJECTION** 

1"