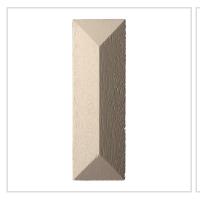

## **Elongated Pyramid Rectangle Rosette**

- Hybrid-Resin can be used on the interior or exterior
- Accepts stain or can be painted
- Can be nailed, glued, or screwed
- Beautiful detail unmatched by other materials
- Fraction of the cost of wood
- Perfect for kitchen or bath remodels
- This product qualifies for our Lowest Price Guarantee
- Order now and get our 30 day Price Protection

Item #: ROST-358 List Price: \$0.00 **\$0.00** (EACH) Save \$0.00 (27%)

Usually ships in 3-5 business days

**OUTSIDE DIAMETER** 

**PROJECTION** 

3 1/2"

1"