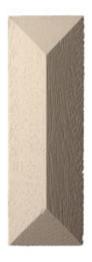

## **Elongated Pyramid Rectangle Rosette**

- Hybrid-Resin can be used on the interior or exterior
- Accepts stain or can be painted
- Can be nailed, glued, or screwed
- Beautiful detail unmatched by other materials
- Fraction of the cost of wood
- Perfect for kitchen or bath remodels
- This product qualifies for our Lowest Price Guarantee
- Order now and get our 30 day Price Protection

Item #: ROST-358 List Price: \$0.00 **\$0.00** (EACH) Save \$0.00 (27%)

Usually ships in 3-5 business days

**OUTSIDE DIAMETER** 

**PROJECTION** 

3 1/2"

1"