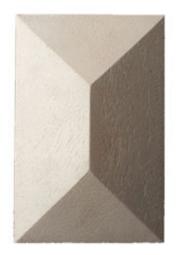

## Approx. 3-5/8" x 5-5/8" x 3/4" Designed for COLM-131B.

- Hybrid-Resin can be used on the interior or exterior
- Accepts stain or can be painted
- Can be nailed, glued, or screwed
- Beautiful detail unmatched by other materials
- Fraction of the cost of wood
- Perfect for kitchen or bath remodels
- This product qualifies for our Lowest Price Guarantee
- Order now and get our 30 day Price Protection