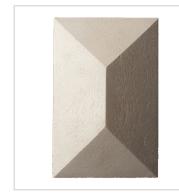

## Approx. 3-5/8" x 5-5/8" x 3/4" Designed for COLM-131B.

- Hybrid-Resin can be used on the interior or exterior
- Accepts stain or can be painted
- Can be nailed, glued, or screwed
- Beautiful detail unmatched by other materials
- Fraction of the cost of wood
- Perfect for kitchen or bath remodels
- This product qualifies for our Lowest Price Guarantee
- Order now and get our 30 day Price Protection

Item #: ROST-358B List Price: \$24.74 **\$17.93** (EACH) Save \$6.81 (27%)

Usually ships in 3-5 business days



## **MORE IMAGES**









## WE ARE HERE FOR YOU...

## **Our Selection**

Having the right tools at the right time is crucial. So is having the right products at the right price. We are not bound by a single warehouse location and limited style or size availabilities. We work directly with over 70 different manufacturers nationwide. This means we have direct control on availability, customizability, and quality.

Order online at: https://www.architecturaldepot.com/ROST-358B.html

Date Printed: 04/17/2024 - 8:49 pm