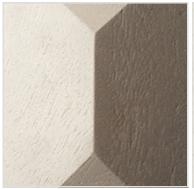

## Approx. 3-5/8" x 5-5/8" x 3/4" Designed for COLM-131B.

- Hybrid-Resin can be used on the interior or exterior
- Accepts stain or can be painted
- Can be nailed, glued, or screwed
- Beautiful detail unmatched by other materials
- Fraction of the cost of wood
- Perfect for kitchen or bath remodels
- This product qualifies for our Lowest Price Guarantee
- Order now and get our 30 day Price Protection

Item #: ROST-358B List Price: \$24.74 **\$17.93** (EACH) Save \$6.81 (27%)

Usually ships in 3-5 business days



## **MORE IMAGES**









## WE ARE HERE FOR YOU...

## **Our Selection**

Having the right tools at the right time is crucial. So is having the right products at the right price. We are not bound by a single warehouse location and limited style or size availabilities. We work directly with over 70 different manufacturers nationwide. This means we have direct control on availability, customizability, and quality.

Order online at: https://www.architecturaldepot.com/ROST-358B.html

Date Printed: 04/17/2024 - 8:49 pm