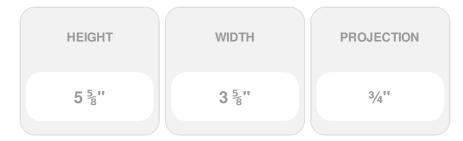

## Approx. 3-5/8" x 5-5/8" x 3/4" Designed for COLM-131B.

- Hybrid-Resin can be used on the interior or exterior
- Accepts stain or can be painted
- Can be nailed, glued, or screwed
- Beautiful detail unmatched by other materials
- Fraction of the cost of wood
- Perfect for kitchen or bath remodels
- This product qualifies for our Lowest Price Guarantee
- Order now and get our 30 day Price Protection