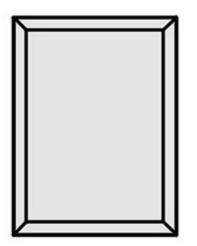

## **Raised Panel in Cherry**

- This product qualifies for our Lowest Price Guarantee
- Order now and get our 30 day Price Protection

Item #: RPW-PL-CH List Price: \$121.44 \$88.00 (EACH)

Save \$33.44 (27%)

## DESCRIPTION

A Single Solid Cherry Raised Panel 1/2" thick x 24" x 20 1/2" Shaped panel. Keep in mind that 1/4" on all four sides is tucked under the rails. Therefore a 24" x 20 1/2" Panel covers an area 24" high and 20" wide.