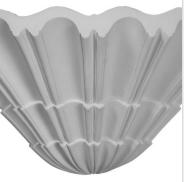

## **MORE IMAGES**

## **DESCRIPTION**

Our sconces are the perfect accent pieces to cabinetry, furniture, fireplace mantels, walls and more. Each pattern is carefully crafted after traditional and historical designs. Sconces can be easily installed using construction adhesive and finishing nails. Our sconces also come factory primed and ready for your finish.