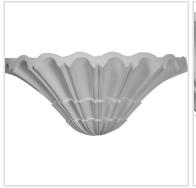

## **MORE IMAGES**

## **DESCRIPTION**

Our sconces are the perfect accent pieces to cabinetry, furniture, fireplace mantels, walls and more. Each pattern is carefully crafted after traditional and historical designs. Sconces can be easily installed using construction adhesive and finishing nails. Our sconces also come factory primed and ready for your finish.