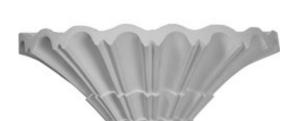

## 7 1/2"W x 8"D x 16 1/8"H, Sea Shell Sconce

- Will not crack, warp, or split
- Holds up against natural elements
- Outlasts Plastics, Steel, Rubber and Aluminum
- Strong, durable material is as strong as wood
- Lightweight and easy to install
- Low Tooling cost
- This product qualifies for our Lowest Price Guarantee
- Order now and get our 30 day Price Protection

## **DESCRIPTION**

Our sconces are the perfect accent pieces to cabinetry, furniture, fireplace mantels, walls and more. Each pattern is carefully crafted after traditional and historical designs. Sconces can be easily installed using construction adhesive and finishing nails. Our sconces also come factory primed and ready for your finish.