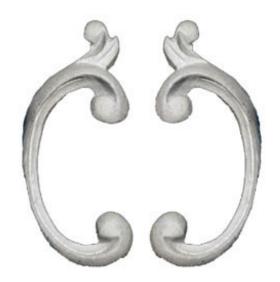

## 1 3/4"H x 4"W x 1/2"P Scroll (Left & Right Pair)

- Hybrid-Resin can be used on the interior or exterior
- Accepts stain or can be painted
- Can be nailed, glued, or screwed
- Beautiful detail unmatched by other materials
- Fraction of the cost of wood
- Perfect for kitchen or bath remodels
- This product qualifies for our Lowest Price Guarantee
- Order now and get our 30 day Price Protection

Item #: SCR-106B List Price: \$30.95 **\$22.43** (EACH) Save \$8.52 (27%)

Usually ships in 3-5 business days