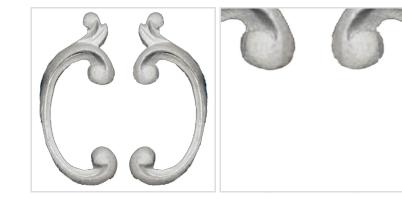

## 1 3/4"H x 4"W x 1/2"P Scroll (Left & Right Pair)

- Hybrid-Resin can be used on the interior or exterior
- Accepts stain or can be painted
- Can be nailed, glued, or screwed
- Beautiful detail unmatched by other materials
- Fraction of the cost of wood
- Perfect for kitchen or bath remodels
- This product qualifies for our Lowest Price Guarantee
- Order now and get our 30 day Price Protection

Item #: SCR-106B List Price: \$30.95 **\$22.43** (EACH) Save \$8.52 (27%)

Usually ships in 3-5 business days



## **MORE IMAGES**







## **DESCRIPTION**

Our onlays are the perfect accent pieces for your projects. Choose from an amazing selection of designs and patterns that are historical, seasonal or even whimsical. Give character to your cabinetry, furniture and room or take your kid's school projects and crafts to the next level! The possibilities are endless. Each piece is carefully crafted with rich details and will be looking great wherever its used.

Order online at: https://www.architecturaldepot.com/SCR-106B.html

Date Printed: 04/19/2024 - 9:45 am