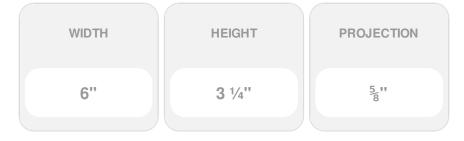

## 3 1/4"H x 6"W x 5/8"P Scroll (Left & Right Pair)

- Hybrid-Resin can be used on the interior or exterior
- Accepts stain or can be painted
- Can be nailed, glued, or screwed
- Beautiful detail unmatched by other materials
- Fraction of the cost of wood
- Perfect for kitchen or bath remodels
- This product qualifies for our Lowest Price Guarantee
- Order now and get our 30 day Price Protection