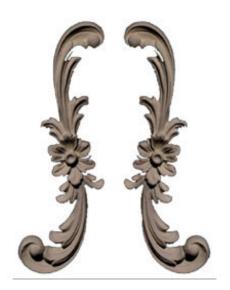

## 1 3/4"H x 6"W x 3/8"P Scroll (Left & Right Pair)

- Hybrid-Resin can be used on the interior or exterior
- Accepts stain or can be painted
- Can be nailed, glued, or screwed
- Beautiful detail unmatched by other materials
- Fraction of the cost of wood
- Perfect for kitchen or bath remodels
- This product qualifies for our Lowest Price Guarantee
- Order now and get our 30 day Price Protection

Item #: SCR-113A List Price: \$57.86 **\$41.93** (EACH) Save \$15.93 (27%)

Usually ships in 3-5 business days

WIDTH
6"

HEIGHT

1 3/4"

PROJECTION

3,"

## **DESCRIPTION**

Our onlays are the perfect accent pieces for your projects. Choose from an amazing selection of designs and patterns that are historical, seasonal or even whimsical. Give character to your cabinetry, furniture and room or take your kid's school projects and crafts to the next level! The possibilities are endless. Each piece is carefully crafted with rich details and will be looking great wherever its used.