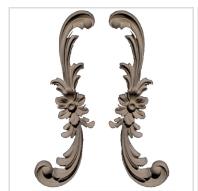

## 1 3/4"H x 6"W x 3/8"P Scroll (Left & Right Pair)

- Hybrid-Resin can be used on the interior or exterior
- Accepts stain or can be painted
- Can be nailed, glued, or screwed
- Beautiful detail unmatched by other materials
- Fraction of the cost of wood
- Perfect for kitchen or bath remodels
- This product qualifies for our Lowest Price Guarantee
- Order now and get our 30 day Price Protection

Item #: SCR-113A List Price: \$57.86 **\$41.93** (EACH) Save \$15.93 (27%)

Usually ships in 3-5 business days

WIDTH
6"

HEIGHT

1 3/4"

PROJECTION

3,"

## **MORE IMAGES**









## **DESCRIPTION**

Our onlays are the perfect accent pieces for your projects. Choose from an amazing selection of designs and patterns that are historical, seasonal or even whimsical. Give character to your cabinetry, furniture and room or take your kid's school projects and crafts to the next level! The possibilities are endless. Each piece is carefully crafted with rich details and will be looking great wherever its used.

Order online at: https://www.architecturaldepot.com/SCR-113A.html

Date Printed: 04/18/2024 - 8:00 pm