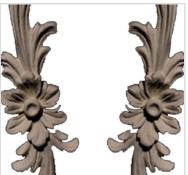

## 2 1/2"H x 8 3/4"W x 1/2"P Scroll (Left & Right Pair)

- Hybrid-Resin can be used on the interior or exterior
- Accepts stain or can be painted
- Can be nailed, glued, or screwed
- Beautiful detail unmatched by other materials
- Fraction of the cost of wood
- Perfect for kitchen or bath remodels
- This product qualifies for our Lowest Price Guarantee
- Order now and get our 30 day Price Protection

Item #: SCR-113B List Price: \$74.42 **\$53.93** (EACH) Save \$20.49 (27%)

Usually ships in 3-5 business days

WIDTH

**HEIGHT** 

**PROJECTION** 

8 3/4"

2 1/2"

1/2"

## **MORE IMAGES**









## **DESCRIPTION**

Our onlays are the perfect accent pieces for your projects. Choose from an amazing selection of designs and patterns that are historical, seasonal or even whimsical. Give character to your cabinetry, furniture and room or take your kid's school projects and crafts to the next level! The possibilities are endless. Each piece is carefully crafted with rich details and will be looking great wherever its used.

Order online at: https://www.architecturaldepot.com/SCR-113B.html

Date Printed: 04/19/2024 - 11:59 am