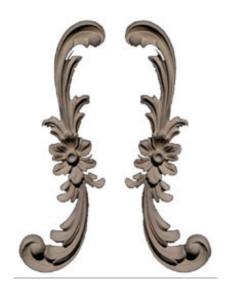

## 2 1/2"H x 8 3/4"W x 1/2"P Scroll (Left & Right Pair)

- Hybrid-Resin can be used on the interior or exterior
- Accepts stain or can be painted
- Can be nailed, glued, or screwed
- Beautiful detail unmatched by other materials
- Fraction of the cost of wood
- Perfect for kitchen or bath remodels
- This product qualifies for our Lowest Price Guarantee
- Order now and get our 30 day Price Protection

Item #: SCR-113B List Price: \$74.42 **\$53.93** (EACH) Save \$20.49 (27%)

Usually ships in 3-5 business days

WIDTH

**HEIGHT** 

**PROJECTION** 

8 3/4"

2 1/2"

1/2"

## **DESCRIPTION**

Our onlays are the perfect accent pieces for your projects. Choose from an amazing selection of designs and patterns that are historical, seasonal or even whimsical. Give character to your cabinetry, furniture and room or take your kid's school projects and crafts to the next level! The possibilities are endless. Each piece is carefully crafted with rich details and will be looking great wherever its used.