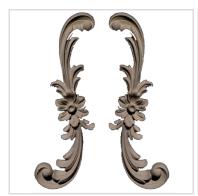

## 2 1/2"H x 8 3/4"W x 1/2"P Scroll (Left & Right Pair)

- Hybrid-Resin can be used on the interior or exterior
- Accepts stain or can be painted
- Can be nailed, glued, or screwed
- Beautiful detail unmatched by other materials
- Fraction of the cost of wood
- Perfect for kitchen or bath remodels
- This product qualifies for our Lowest Price Guarantee
- Order now and get our 30 day Price Protection

Item #: SCR-113B List Price: \$74.42 **\$53.93** (EACH) Save \$20.49 (27%)

Usually ships in 3-5 business days

WIDTH

**HEIGHT** 

**PROJECTION** 

8 3/4"

2 1/2"

1/2"

## **MORE IMAGES**









## **DESCRIPTION**

Our onlays are the perfect accent pieces for your projects. Choose from an amazing selection of designs and patterns that are historical, seasonal or even whimsical. Give character to your cabinetry, furniture and room or take your kid's school projects and crafts to the next level! The possibilities are endless. Each piece is carefully crafted with rich details and will be looking great wherever its used.

Order online at: https://www.architecturaldepot.com/SCR-113B.html

Date Printed: 04/19/2024 - 11:59 am