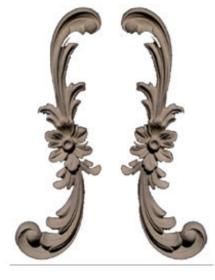

## 3"H x 12"W x 3/4"P Scroll (Left & Right Pair)

- Hybrid-Resin can be used on the interior or exterior
- Accepts stain or can be painted
- Can be nailed, glued, or screwed
- Beautiful detail unmatched by other materials
- Fraction of the cost of wood
- Perfect for kitchen or bath remodels
- This product qualifies for our Lowest Price Guarantee
- Order now and get our 30 day Price Protection

Save \$22.77 (27%)

Usually ships in 3-5 business days

| WIDTH | HEIGHT | PROJECTION |
|-------|--------|------------|
| 12''  | 3"     | 3/4"       |