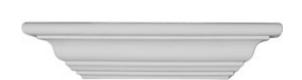

## 12"W x 2 5/8"H x 3 1/8"P Mini Classic Shelf

- Modeled after original historical patterns and designs
- Solid urethane for maximum durability and detail
- Lightweight for quick and easy installation
- Factory primed and ready for paint or faux finish
- Can be cut, drilled, glued, or screwed
- Can be used on the interior or exterior
- This product qualifies for our Lowest Price Guarantee
- Order now and get our 30 day Price Protection

## **DESCRIPTION**

These shelves are truly unique in design and function. Primarily used in decorative applications urethane shelves can make a dramatic difference in kitchens, bathrooms, entryways, fireplace surrounds and more. This material is also perfect for exterior applications. It will not rot or crack and holds up strongly to natural elements. It comes to you factory primed and ready for your paint, faux finish, gel stain, marbleizing and more. With these shelves, you are only limited by your imagination.