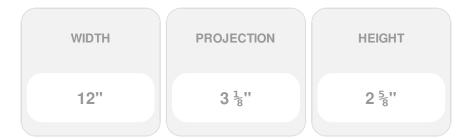

## 12"W x 2 5/8"H x 3 1/8"P Mini Classic Shelf

- Modeled after original historical patterns and designs
- Solid urethane for maximum durability and detail
- Lightweight for quick and easy installation
- Factory primed and ready for paint or faux finish
- Can be cut, drilled, glued, or screwed
- Can be used on the interior or exterior
- This product qualifies for our Lowest Price Guarantee
- Order now and get our 30 day Price Protection