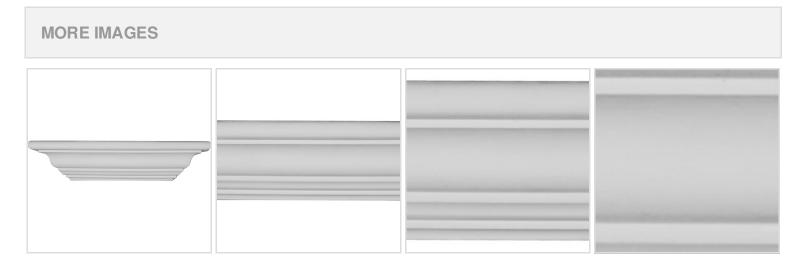

## 12"W x 2 5/8"H x 3 1/8"P Mini Classic Shelf

- Modeled after original historical patterns and designs
- Solid urethane for maximum durability and detail
- Lightweight for quick and easy installation
- Factory primed and ready for paint or faux finish
- Can be cut, drilled, glued, or screwed
- Can be used on the interior or exterior
- This product qualifies for our Lowest Price Guarantee
- Order now and get our 30 day Price Protection

## **DESCRIPTION**

These shelves are truly unique in design and function. Primarily used in decorative applications urethane shelves can make a dramatic difference in kitchens, bathrooms, entryways, fireplace surrounds and more. This material is also perfect for exterior applications. It will not rot or crack and holds up strongly to natural elements. It comes to you factory primed and ready for your paint, faux finish, gel stain, marbleizing and more. With these shelves, you are only limited by your imagination.