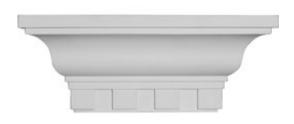

## 12"W x 4 1/2"H x 4 1/8"P Dentil Shelf

- Modeled after original historical patterns and designs
- Solid urethane for maximum durability and detail
- Lightweight for quick and easy installation
- Factory primed and ready for paint or faux finish
- Can be cut, drilled, glued, or screwed
- Can be used on the interior or exterior
- This product qualifies for our Lowest Price Guarantee
- Order now and get our 30 day Price Protection