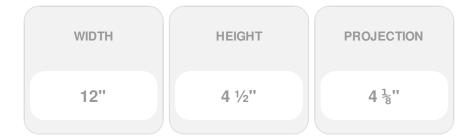

## 12"W x 4 1/2"H x 4 1/8"P Dentil Shelf

- Modeled after original historical patterns and designs
- Solid urethane for maximum durability and detail
- Lightweight for quick and easy installation
- Factory primed and ready for paint or faux finish
- Can be cut, drilled, glued, or screwed
- Can be used on the interior or exterior
- This product qualifies for our Lowest Price Guarantee
- Order now and get our 30 day Price Protection