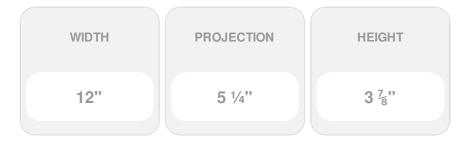

## 12"W x 3 7/8"H x 5 1/4"P Egg & Dart Shelf

- Modeled after original historical patterns and designs
- Solid urethane for maximum durability and detail
- Lightweight for quick and easy installation
- Factory primed and ready for paint or faux finish
- Can be cut, drilled, glued, or screwed
- Can be used on the interior or exterior
- This product qualifies for our Lowest Price Guarantee
- Order now and get our 30 day Price Protection