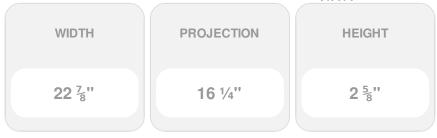

## 22 7/8"W x 16 1/4"P x 2 5/8"H Mini Classic Corner Shelf

- Solid urethane for maximum durability and detail
- Lightweight for quick and easy installation
- Factory primed and ready for paint or faux finish
- Can be cut, drilled, glued, or screwed
- Can be used on the interior or exterior
- This product qualifies for our Lowest Price Guarantee
- Order now and get our 30 day Price Protection