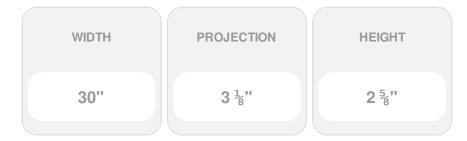

## 30"W x 2 5/8"H x 3 1/8"P Mini Classic Shelf

- Modeled after original historical patterns and designs
- Solid urethane for maximum durability and detail
- Lightweight for quick and easy installation
- Factory primed and ready for paint or faux finish
- Can be cut, drilled, glued, or screwed
- Can be used on the interior or exterior
- This product qualifies for our Lowest Price Guarantee
- Order now and get our 30 day Price Protection