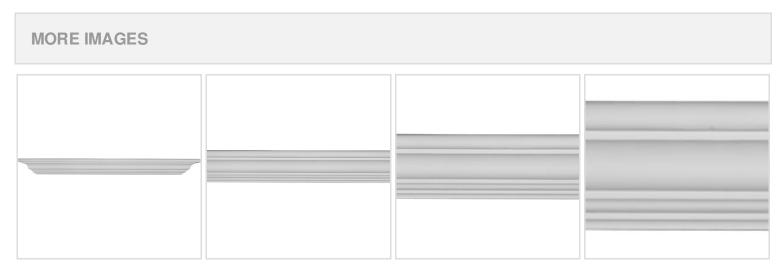

## 30"W x 2 5/8"H x 3 1/8"P Mini Classic Shelf

- Modeled after original historical patterns and designs
- Solid urethane for maximum durability and detail
- Lightweight for quick and easy installation
- Factory primed and ready for paint or faux finish
- Can be cut, drilled, glued, or screwed
- Can be used on the interior or exterior
- This product qualifies for our Lowest Price Guarantee
- Order now and get our 30 day Price Protection

## **DESCRIPTION**

These shelves are truly unique in design and function. Primarily used in decorative applications urethane shelves can make a dramatic difference in kitchens, bathrooms, entryways, fireplace surrounds and more. This material is also perfect for exterior applications. It will not rot or crack and holds up strongly to natural elements. It comes to you factory primed and ready for your paint, faux finish, gel stain, marbleizing and more. With these shelves, you are only limited by your imagination.