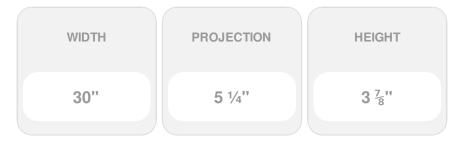

## 30"W x 3 7/8"H x 5 1/4"P Egg & Dart Shelf

- Modeled after original historical patterns and designs
- Solid urethane for maximum durability and detail
- Lightweight for quick and easy installation
- Factory primed and ready for paint or faux finish
- Can be cut, drilled, glued, or screwed
- Can be used on the interior or exterior
- This product qualifies for our Lowest Price Guarantee
- Order now and get our 30 day Price Protection